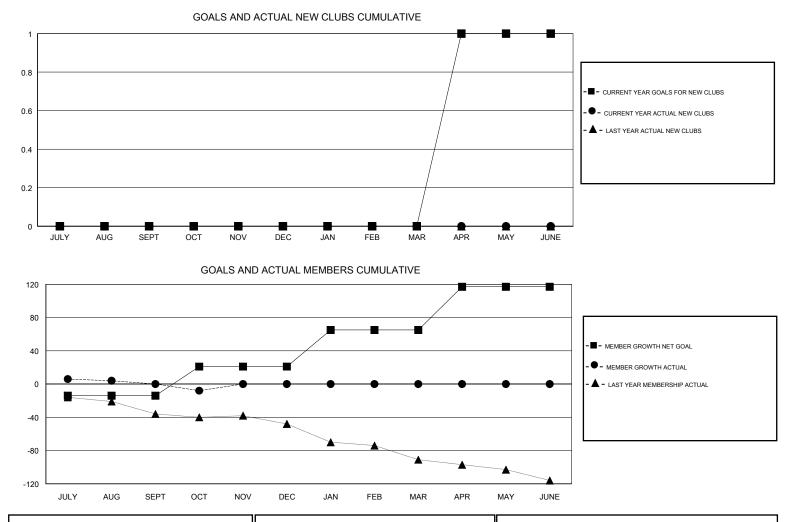

#### GMT CA

| Clubs<br>RESULTS FOR 2017-2018 |   |   |   | Members<br>RESULTS FOR 2017-2018 |     |    |    |
|--------------------------------|---|---|---|----------------------------------|-----|----|----|
|                                |   |   |   |                                  |     |    |    |
| JULY/AUG/SEPT                  | 0 | 0 | 0 | JULY/AUG/SEPT                    | -14 | 46 | 42 |
| OCT/NOV/DEC                    | 0 | 0 | 0 | OCT/NOV/DEC                      | 35  | 13 | 20 |
| JAN/FEB/MAR                    | 0 | 0 | 0 | JAN/FEB/MAR                      | 44  | 0  | 0  |
| APR/MAY/JUNE                   | 1 | 0 | 0 | APR/MAY/JUNE                     | 52  | 0  | 0  |